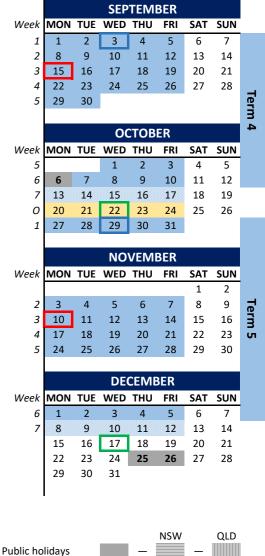

# Term 4

Teaching starts: 1 September Last day to enrol: 3 September Census date: 15 September Teaching ends: 10 October Grade publication: 22 October

#### Term 5

Teaching starts: 27 October Last day to enrol: 29 October Census date: 10 November Teaching ends: 5 December Grade publication: 17 December

**Teaching Days** 

Last day to enrol

**Grade Publication** 