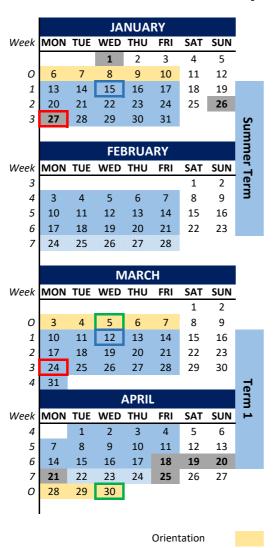

#### Summer Term

Teaching starts: 13 January Last day to enrol: 15 January Census date: 27 January Teaching ends: 21 February Grade publication: 5 March

#### Term 1

Teaching starts: 10 March Last day to enrol: 12 March Census date: 24 March Teaching ends: 17 April Grade publication: 30 April