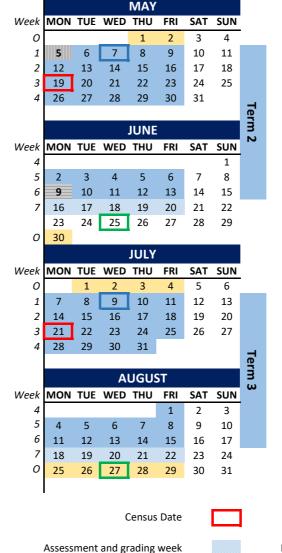

## Term 2

Teaching starts: 5 May (6 May in Qld)

Last day to enrol: 7 May Census date: 19 May Teaching ends: 13 June Grade publication: 25 June

## Term 3

Teaching starts: 7 July Last day to enrol: 9 July Census date: 21 July Teaching ends: 15 August Grade publication: 27 August